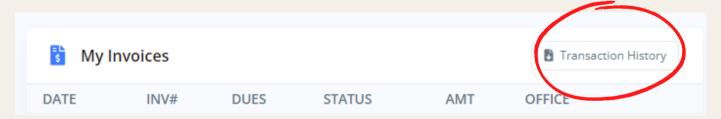

To access invoices from Nov 2019 through Nov 2021:

- Log in to your portal.
- Choose "My Invoices" under Billing.

• Select Transaction History to the right of the screen.

 For payment details, you will need to check your credit card or bank account statements.