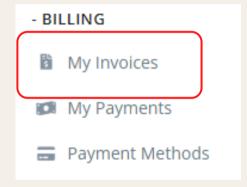

To access invoices from Nov 2019 through Nov 2021:

- Log in to your portal.
- Choose "My Invoices" under Billing.

• Select Transaction History to the right of the screen.

 For payment details, you will need to check your credit card or bank account statements.